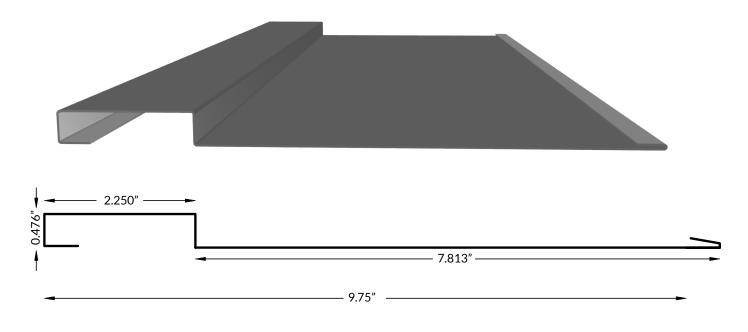

## Hidden Fastener Steel Cladding Panel

Get a longer lifespan and more design possibilities with our steel upgrade on the popular Board & Batten cladding panel. The batten extrusions provide long clean lines and the shadows they create add dimension and interest to any building design, especially when paired with our Textured Colour Series. The panel system provides a 9.75" coverage, with a 2.25" long batten extruded at just under 0.5" - keeping it flush with other popular cladding profiles. Easy installation with a clip system, and no exposed fasteners makes this a simple yet stylish cladding option for residential and commercial applications.

#### **Specifications**

Wall Coverage: 9.75"

Fasteners: Hidden

Panel Length: Up to 26'10"

Minimum Length: 62"

Cut Charge on Lengths from 24" to <62"

Available in 24 Gauge Standard & Specialty Colours

Installed on a floating clip system, ideal for thermal expansion and contraction