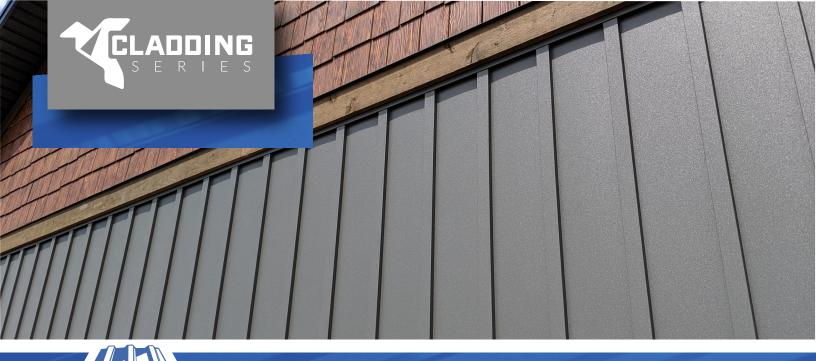

## Board & Batten

## Hidden Fastener Steel Cladding Panel

Get a longer lifespan and more design possibilities with our steel upgrade on the popular Board & Batten cladding panel. The batten extrusions provide long clean lines and the shadows they create add dimension and interest to any building design, especially when paired with our Textured Colour Series. The panel system provides a 9.75" coverage, with a 2.25" long batten extruded at just under 0.5" - keeping it flush with other popular cladding profiles. Easy installation with a clip system, and no exposed fasteners makes this a simple yet stylish cladding option for residential and commercial applications.