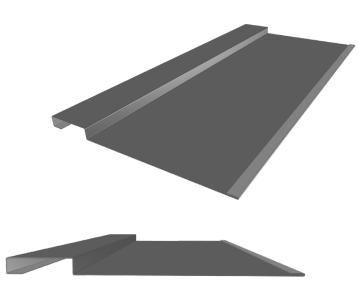

## Hidden Fastener Steel Cladding Panel

Get a longer lifespan and more design possibilities with our steel upgrade on the popular Board & Batten cladding panel. The batten extrusions provide long clean lines and the shadows they create add dimension and interest to any building design, especially when paired with our Textured Colour Series. The panel system provides a 9.75" coverage, with a 2.25" long batten extruded at just under 0.5" - keeping it flush with other popular cladding profiles. Easy installation with a clip system, and no exposed fasteners makes this a simple yet stylish cladding option for residential and commercial applications.