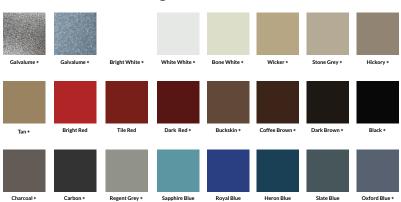

## Standard 24 Gauge Colours \*Also Available in 26ga

Also Available in 22ga Weathering Steel