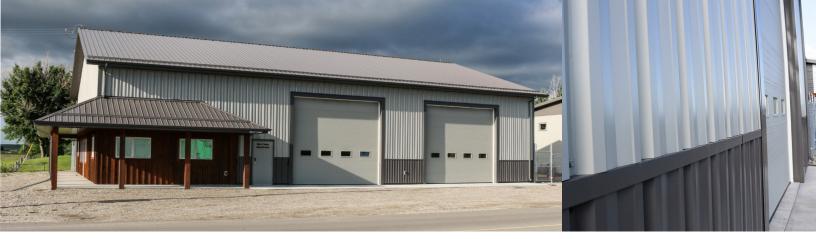

## Wide Span Reverse Panel for Architectural Wall Applications

We took inspiration from our largest ribbed, wide-span panel and created a reverse-profile architectural panel to help build stunning exteriors for commercial buildings, storefronts, offices and other architectural projects. Combining it with our FR Panel counterpart adds an eye-cathing modern flare to any business exterior, especially when applied in contrasting vertical and horizontal lines. This panel has a deep reveal of 1-1/4" creating a deep shadow effect along the building exterior.