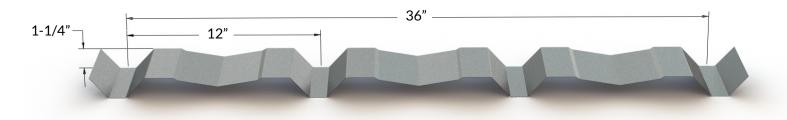

## Specifications

Architectural Wall Panel

Application: Wall

Coverage: 36"

Reveal: 1-1/4"

Span: 12"

Available in 24 & 26 Gauge in Standard Colours

More Colours and Gauges by Special Order