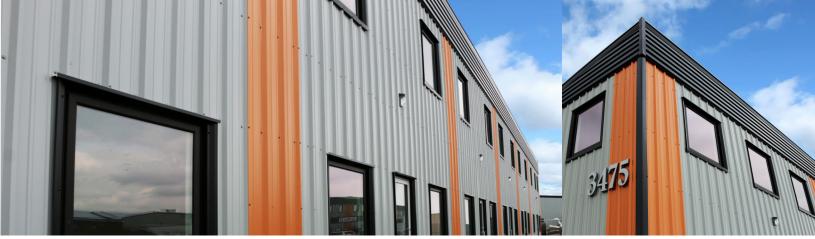

## Commercial Profile with the Longest Spans

The FR Panel features the largest span at 12" and highest rib height at 1-1/4", offering the most dramatic and pronounced panel profile. The FR Panel is a go-to choice for many commercial installations, and pairs well with our FA Panel. The FR Panel also performs extremely well on low-sloped roofs. Available in Reverse for architectural applications, the FR Panel is a versatile profile for commercial buildings.