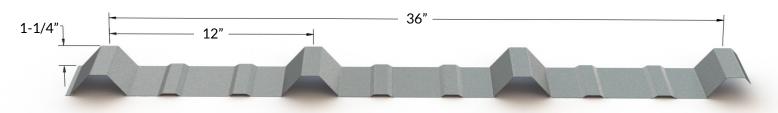

## Commercial Profile with the Longest Spans

The FR Panel features the largest span at 12" and highest rib height at 1-1/4", offering the most dramatic and pronounced panel profile. The FR Panel is a go-to choice for many commercial installations, and pairs well with our FA Panel. The FR Panel also performs extremely well on low-sloped roofs. Available in Reverse for architectural applications, the FR Panel is a versatile profile for commercial buildings.

## Specifications

Commercial Profile with Largest Spans

**Excellent Performance on Low Sloped Roofs** 

Slope: 1/12 with Overlap Sealant

Application: Roof/Wall

Coverage: 36"

Rib Height: 1-1/4"

Available in 24 & 26 Gauge in Standard Colours