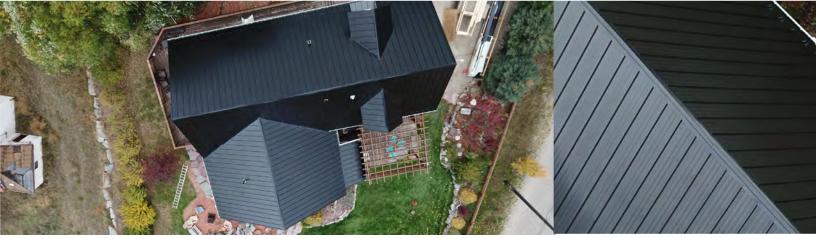

# Hidden Fastener Standing Seam Panel

The FormaLoc panel system is a hidden fastener standing seam panel that offers easy installation for roofers and DIY homeowners alike. Available with striations or minor ribs, FormaLoc works well for both roof or side panel applications. With long clean lines, this panel system provides recognized standing seam performance, while remaining an affordable product for a wide array of projects. Forma Loc should always be applied over solid substrate.

Flat Pan available with Striations or Minor Ribs

Striations are recommended as they are more effective at minimizing oil canning over Minor Ribs