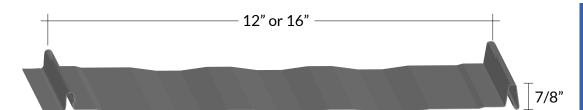

## Specifications

Roof & Wall Coverage: 12" - 16"

Hidden Fasteners

Panel Length Up to 35'

Recommended Roof Slope: Greater than 3:12

Substrate: 5/8" Standard Plywood

**UL** - Uplift Class 90

Suitable for climates with high wind, high snow accumulation & extreme temperatures

FormaLoc 16" Available in 26 Gauge in Standard Colours

FormaLoc 12" Available in 26 & 29 Standard Colours

Minimum Length: 12"

(403) 553-3309 | orders@formasteel.ca