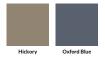

# Forma**Loc**

# Hidden Fastener Standing Seam Panel

The FormaLoc panel system is a hidden fastener standing seam panel that offers easy installation for roofers and DIY homeowners alike. Available with striations or minor ribs, FormaLoc works well for both roof or side panel applications. With long clean lines, this panel system provides recognized standing seam performance, while remaining an affordable product for a wide array of projects. Forma Loc should always be applied over solid substrate.



Flat Pan available with Striations or Minor Ribs

Striations are recommended as they are more effective at minimizing oil canning over Minor Ribs

### Standard 29 Gauge Colours \* Also Available in 26 Gauge



#### Only Available in 26ga



## Specifications

Roof & Wall Coverage: 12" - 16"

Hidden Fasteners

Panel Length Up to 35'

Recommended Roof Slope: Greater than 3:12

Substrate: 5/8" Standard Plywood

**UL** - Uplift Class 90

Suitable for climates with high wind, high snow accumulation & extreme temperatures

FormaLoc 16" Available in 26 Gauge in Standard Colours

FormaLoc 12" Available in 26 & 29 Standard Colours

Minimum Length: 12"

(403) 553-3309 | orders@formasteel.ca