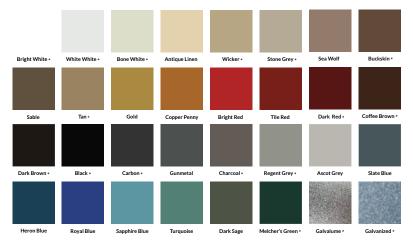

# Forma**Loc**

# Hidden Fastener Standing Seam Panel

The FormaLoc panel system is a hidden fastener standing seam panel that offers easy installation for roofers and DIY homeowners alike. Available with striations or minor ribs, FormaLoc works well for both roof or side panel applications. With long clean lines, this panel system provides recognized standing seam performance, while remaining an affordable product for a wide array of projects. Forma Loc should always be applied over solid substrate.



Flat Pan available with Striations or Minor Ribs

Striations are recommended as they are more effective at minimizing oil canning over Minor Ribs

### Standard 29 Gauge Colours \* Also Available in 26 Gauge



#### Only Available in 26ga



## Specifications

Roof & Wall Coverage: 12" - 16"

Hidden Fasteners

Panel Length Up to 35'

Recommended Roof Slope: Greater than 3:12

Substrate: 5/8" Standard Plywood

**UL** - Uplift Class 90

Suitable for climates with high wind, high snow accumulation & extreme temperatures

FormaLoc 16" Available in 26 Gauge in Standard Colours

FormaLoc 12" Available in 26 & 29 Standard Colours

Minimum Length: 12"

(403) 553-3309 | orders@formasteel.ca