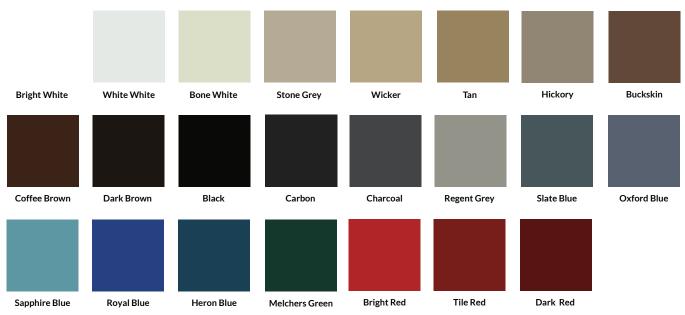

## Available Colours

Forma Steel recommends seeing a physical colour sample prior to ordering.

#### Standard Colour Series (24ga)