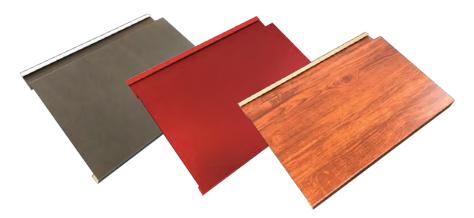

## Bold. Durable. Versatile.

Paired with our Woodgrain Series finishes, Forma Plank gives the same warmth and aesthetics of wood siding but with the strength of steel to ensure a much longer lifespan.

Also available in over twenty 24 gauge colours and our new Textured Steel Series, there's a style to suit every project. Use Forma Plank as an accent, fascia, wainscotting, or to clad entire walls to achieve an exterior that stands out in every design.

#### Woodgrain Series (24ga)