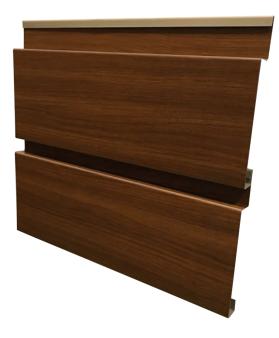

## **Forma Plank Specifications**

Application: Wall, Vertical or Horizontal

**Concealed Fastener Floating Clip System** 

Panel Wall Coverage: 6-1/4" or 8-1/2"

Panel Depth: 7/8"

Panel Length: From 5' to 26'10"