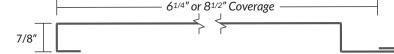

## **Forma Plank Specifications**

Application: Wall, Vertical or Horizontal

**Concealed Fastener Floating Clip System** 

Panel Wall Coverage: 6-1/4" or 8-1/2"

Panel Depth: 7/8"

Panel Length: From 5' to 26'10"