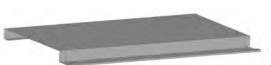

## **Forma Plank Specifications**

Application: Wall, Vertical or Horizontal

**Concealed Fastener Floating Clip System** 

Panel Wall Coverage: 6-1/4" or 8-1/2"

Panel Depth: 7/8"

Panel Length: From 5' to 26'10"