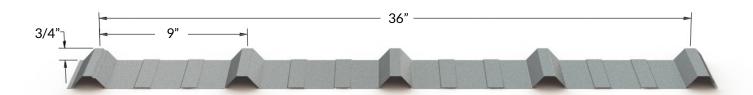

# I/9 Panel

### Similar to FC-36 with a Cleaner & Smoother Look

Our I/9 Panel shares many of the same characteristics of our most-popular FC-36 panel, including the 3/4" rib height and 9" spans, but keeps it simple on the ribs and flattens out there the FC-36 features a bell top. This provides a smoother profile for roof and wall applications for a slightly more modern look.

## Specifications

Similar to FC-36 with a Cleaner, Smoother Look

Application: Roof/Wall

Slope: 2.5/12 with Overlap Sealant

Slope: 3/12 without Overlap Sealant

Coverage: 36"

Rib Height: 3/4"

Available in 26 & 29 Gauge in Standard Colours