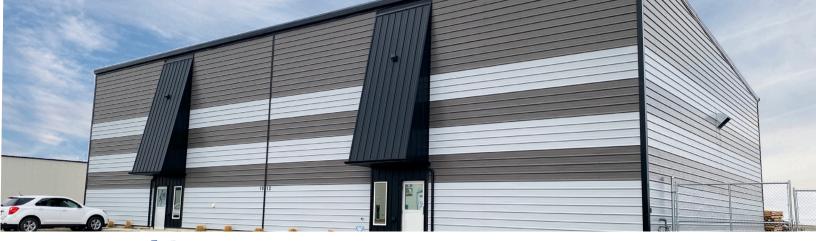

### Similar to FC-36 with a Cleaner & Smoother Look

Our I/9 Panel shares many of the same characteristics of our most-popular FC-36 panel, including the 3/4" rib height and 9" spans, but keeps it simple on the ribs and flattens out there the FC-36 features a bell top. This provides a smoother profile for roof and wall applications for a slightly more modern look.

## Specifications

Similar to FC-36 with a Cleaner, Smoother Look

Application: Roof/Wall

Slope: 2.5/12 with Overlap Sealant

Slope: 3/12 without Overlap Sealant

Coverage: 36"

Rib Height: 3/4"

Available in 26 & 29 Gauge in Standard Colours