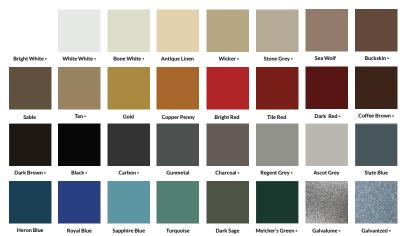

### Standard 29 Gauge Colours \* Also Available in 26 Gauge

#### Only Available in 26ga

Also Available in 24 Gauge Standard Colours

Also Available in 22ga Weathering Steel

Cutting charge applies below 48"