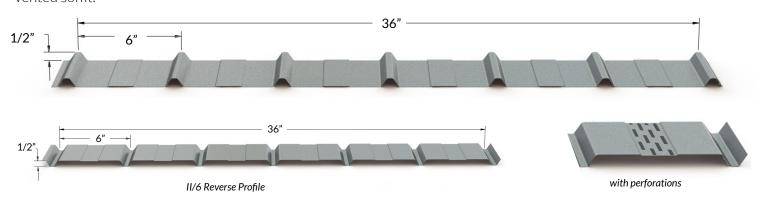

# II/6 Panel

## Specifications

Ideal for Durable Finished Interiors & Soffit

Application: Ceiling, Wall. Soffit, Fascia, Accent

Coverage: 36"

Rib Height: 1/2"

Available in 26 & 29 Gauge in Standard Colours

Also Available in 24 Gauge Standard Colours