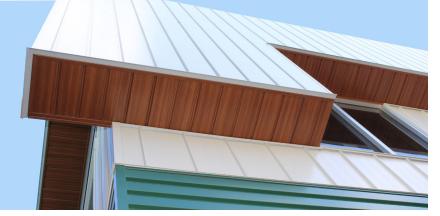

# Ideal For Durable Finished Interiors, Walls, Fascia & Vented Soffit

Protection for exterior applications is crucial, but don't forget about your interior finishes as well. Our II/6 Panel is ideal for walls and ceilings within your metal-clad building. This panel plays an integral part in maintaining a durable interior space whether it's in a commercial building, riding arena, livestock structure, airplane hanger, storage shed, garage or shop. II/6 Panel is widely used in reverse as a soffit panel.Perforations can be added in the manufacturing process as an option for vented soffit.