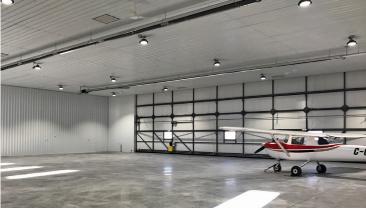

# Ideal For Durable Finished Interiors, Walls, Fascia & Vented Soffit

Protection for exterior applications is crucial, but don't forget about your interior finishes as well. Our II/6 Panel is ideal for walls and ceilings within your metal-clad building. This panel plays an integral part in maintaining a durable interior space whether it's in a commercial building, riding arena, livestock structure, airplane hanger, storage shed, garage or shop. II/6 Panel is widely used in reverse as a soffit panel.Perforations can be added in the manufacturing process as an option for vented soffit.