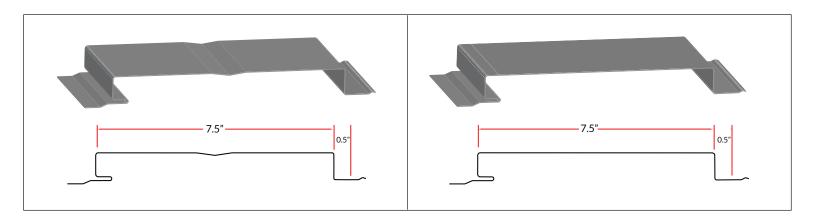

# 7.5" 0.5"

#### **Specifications**

Roof Coverage: 8"

Reveal: 0.5"

**Concealed Clip System** 

Panel Length Up to 20'

Available in Standard 24 Gauge Colours

**Available in Speciality Colours** 

Minimum Length: 36"

V Grooves are recommended over flat pan to reduce oil-canning