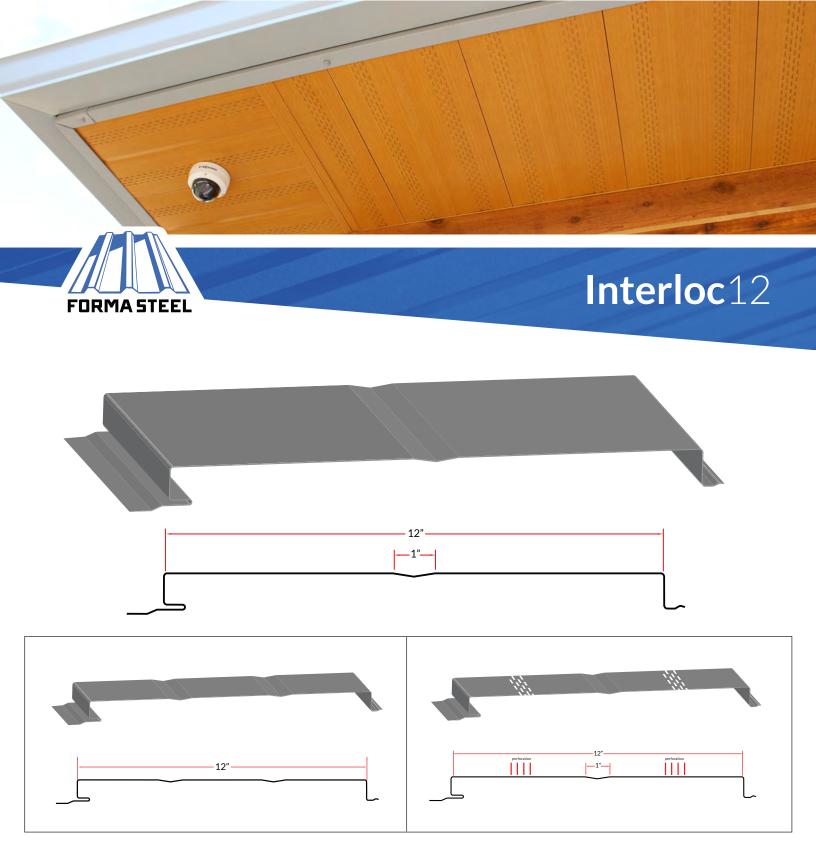

#### **Specifications**

Wall Coverage: 12"

**Concealed Clip System** 

Panel Length Up to 20'

Available in Standard 24 Gauge Colours

**Available in Speciality Colours** 

Minimum Length: 36"

Available with 1 or 2 V Grooves with Perforation Option

V Grooves are recommended over flat pan to reduce oil-canning