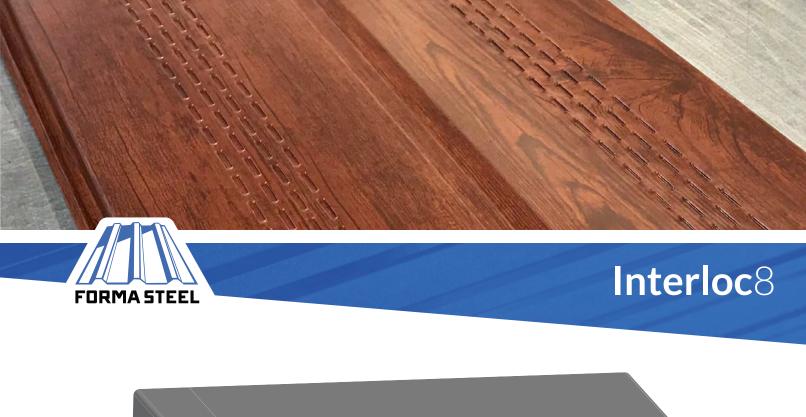

## **Specifications**

Wall Coverage: 8"

**Concealed Clip System** 

Panel Length Up to 20'

Available in Standard 24 Gauge Colours

**Available in Speciality Colours** 

Minimum Length: 36"

Flush Panel with no Reveal

V Grooves are recommended over flat pan to reduce oil-canning