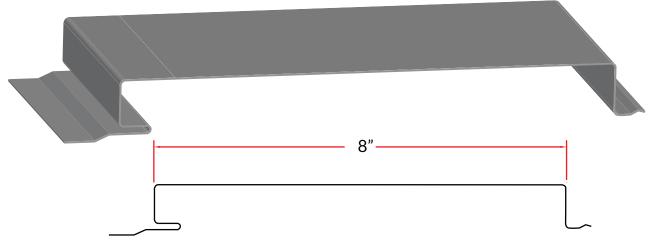

## **Specifications**

Wall Coverage: 8"

**Concealed Clip System** 

Panel Length Up to 20'

Available in Standard 24 Gauge Colours

**Available in Speciality Colours** 

Minimum Length: 36"

Flush Panel with no Reveal

V Grooves are recommended over flat pan to reduce oil-canning