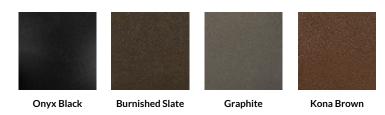

h Perforation Option

V Grooves are recommended over flat pan to reduce oil-canning







## **Specifications**

Wall Coverage: 8"

**Concealed Clip System** 

Panel Length Up to 20'

Available in Standard 24 Gauge Colours

**Available in Speciality Colours** 

Minimum Length: 36"

Flush Panel with no Reveal

V Grooves are recommended over flat pan to reduce oil-canning



# 7.5" 0.5"



#### **Specifications**

Roof Coverage: 8"

Reveal: 0.5"

**Concealed Clip System** 

Panel Length Up to 20'

Available in Standard 24 Gauge Colours

**Available in Speciality Colours** 

Minimum Length: 36"

V Grooves are recommended over flat pan to reduce oil-canning



# **Available** Colours

## **Standard Colours** | 24 Gauge



### Woodgrain Series | 24 Gauge



### **Textured Series** | 26 Gauge





# Create Something Amazing.

We specialize in manufactured steel roofing, siding, & trim in a variety of gauges, colours & finishes for every structure imaginable. We also offer a full range of sliding door hardware, closures, flashings, fasteners and accessories to ensure each job is completed right and on time.









#### Located in Fort Macleod, Alberta & Serving all of Western Canada

Forma Steel distributes through a network of authorized dealers throughout Western Canada and can work with you to acquire the right materials and designs for any creative vision from conception to its final physical form. Ask for Forma Steel products at your local building supply store or lumber yard.

403.553.3309

✓ orders@formasteel.ca

formasteel.ca