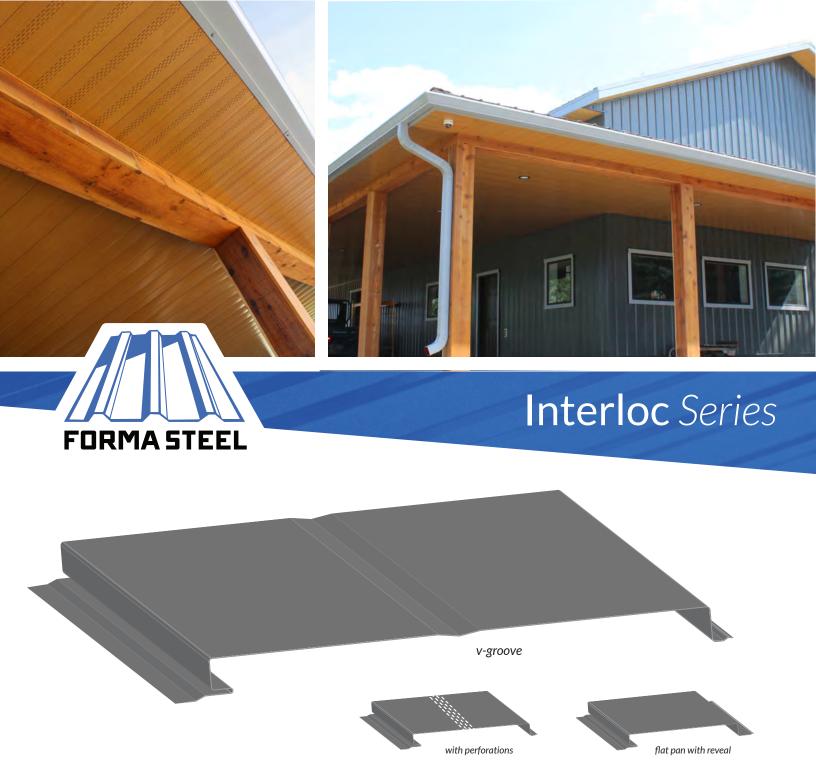

# Wall & Soffit Panel System

The Interloc Wall & Soffit Panel System is a smooth wall panel that can be installed both horizontally and vertically, and is commonly used as a soffit panel with perforations. This concealed fastener wall panel is installed on a floating clip system ideal for thermal expansion and contraction. The Interloc panel series comes in a variety of coverages with options for flush wall or 0.5" reveal.

Depending on the coverage chosen, the Interloc Panel comes in a flat pan, with v grooves, with perforations, or a combination of these options. Available in our Standard 24 gauge colour series, this panel can also be produced in our Woodgrain Series, FormaTouch Textured Series, and PVDF Kynar Colours.

#### **Specifications**

Wall Coverage: 12"

**Concealed Clip System** 

Panel Length Up to 20'

Available in Standard 24 Gauge Colours

**Available in Speciality Colours** 

Minimum Length: 36"

Available with 1 or 2 V Grooves with Perforation Option