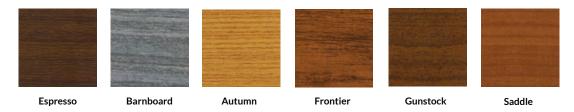

"

Available with 1 or 2 V Grooves with Perforation Option

V Grooves are recommended over flat pan to reduce oil-canning







## **Specifications**

Wall Coverage: 8"

**Concealed Clip System** 

Panel Length Up to 20'

Available in Standard 24 Gauge Colours

**Available in Speciality Colours** 

Minimum Length: 36"

Flush Panel with no Reveal

V Grooves are recommended over flat pan to reduce oil-canning



# 7.5" 0.5"



#### **Specifications**

Roof Coverage: 8"

Reveal: 0.5"

**Concealed Clip System** 

Panel Length Up to 20'

Available in Standard 24 Gauge Colours

**Available in Speciality Colours** 

Minimum Length: 36"

V Grooves are recommended over flat pan to reduce oil-canning



# **Available** Colours

## **Standard Colours** | 24 Gauge



### Woodgrain Series | 24 Gauge



### **Textured Series** | 26 Gauge





# Create Something Amazing.

We specialize in manufactured steel roofing, siding, & trim in a variety of gauges, colours & finishes for every structure imaginable. We also offer a full range of sliding door hardware, closures, flashings, fasteners and accessories to ensure each job is completed right and on time.









#### Located in Fort Macleod, Alberta & Serving all of Western Canada

Forma Steel distributes through a network of authorized dealers throughout Western Canada and can work with you to acquire the right materials and designs for any creative vision from conception to its final physical form. Ask for Forma Steel products at your local building supply store or lumber yard.

403.553.3309

✓ orders@formasteel.ca

formasteel.ca