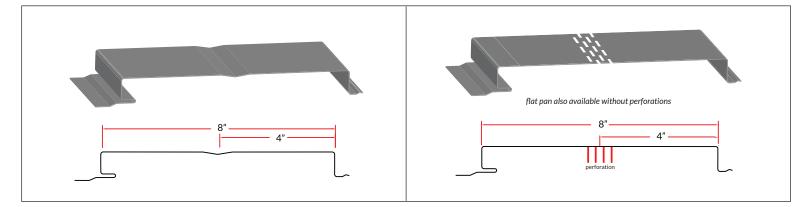

## **Specifications**

Wall Coverage: 8"

**Concealed Clip System** 

Panel Length Up to 20'

Available in Standard 24 Gauge Colours

**Available in Speciality Colours** 

Minimum Length: 36"

Flush Panel with no Reveal

V Grooves are recommended over flat pan to reduce oil-canning