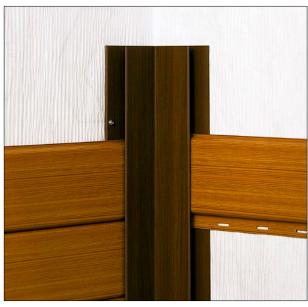

Fig.57

Step 1: Set the inside corner (#707) in place and fasten (Fig.56). Inside corner:

Step 2: Set the standard panels in place and fasten (Fig. 57).

Outside corner: Step 1: Set the outside corner (#706) in place and fasten (Fig.58).

Step 2: Set the standard panels in place and fasten (Fig. 59).

14 www.luxpanel.ca