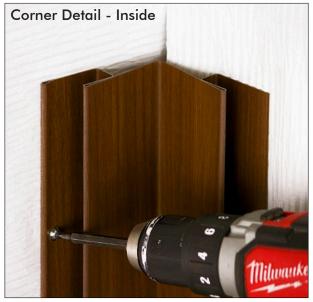

Fig.56

Fig.57

Step 1: Set the inside corner (#707) in place and fasten (Fig.56). Inside corner:

Step 2: Set the standard panels in place and fasten (Fig. 57).

Outside corner: Step 1: Set the outside corner (#706) in place and fasten (Fig.58).