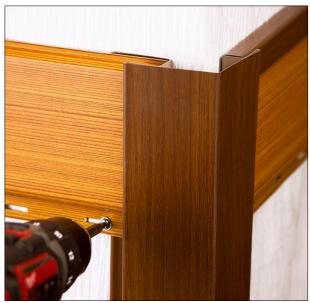

Step 2: Set the standard panels in place and fasten (Fig. 59).

14 www.luxpanel.ca