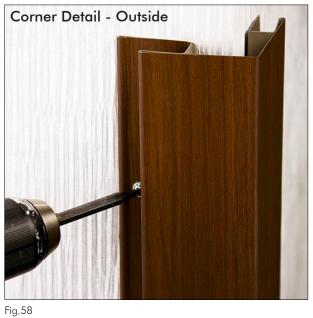

Fig.57

Step 1: Set the inside corner (#707) in place and fasten (Fig.56). Inside corner:

Step 2: Set the standard panels in place and fasten (Fig. 57).

Outside corner: Step 1: Set the outside corner (#706) in place and fasten (Fig.58).