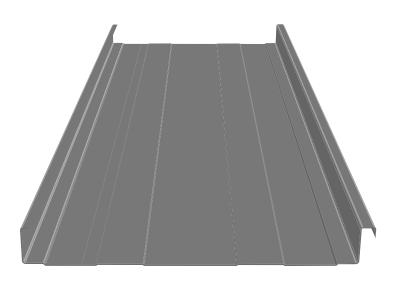

## Standing Seam Panel System

Mechanical Loc is a commercial grade panel that is mechanically seamed and installed with a concealed clip system. This panel is ideal for shallow sloped roofs. Available in 2", 1.5" and 1" seam heights, the Mechanical Loc panel system creates long clean lines with wide spans, provides superior weather-tight protection, and allows for thermal expansion and contraction with a floating clip system. Mechanical Loc is available with minor ribs and comes in variable widths. Mechanical Loc requires on-site seaming.

# Mechanical Loc