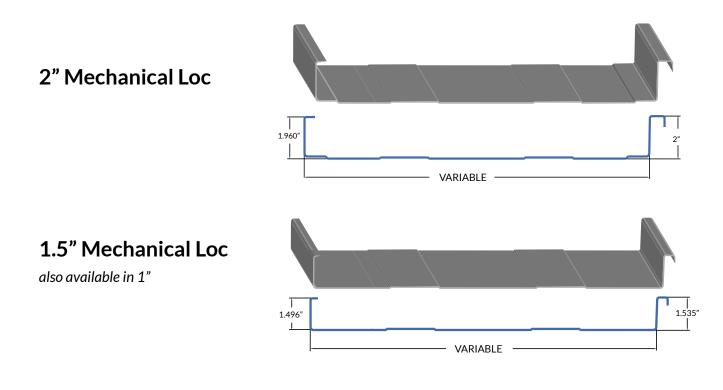

# Mechanical Loc

## Standing Seam Panel System

Mechanical Loc is a commercial grade panel that is mechanically seamed and installed with a concealed clip system. This panel is ideal for shallow sloped roofs. Available in 2", 1.5" and 1" seam heights, the Mechanical Loc panel system creates long clean lines with wide spans, provides superior weather-tight protection, and allows for thermal expansion and contraction with a floating clip system. Mechanical Loc is available with minor ribs and comes in variable widths. Mechanical Loc requires on-site seaming.

#### Specifications

Roof Coverage: 12-16"

Concealed Clip System

Panel Length Up to 50' (Contact Forma Steel to discuss options for panels longer than 50'

Suitable for Low Sloped Roofs (Minimum Slopes: 2" = 3/4:12, 1.5 "= 1.5:12, and 1"= 3:12