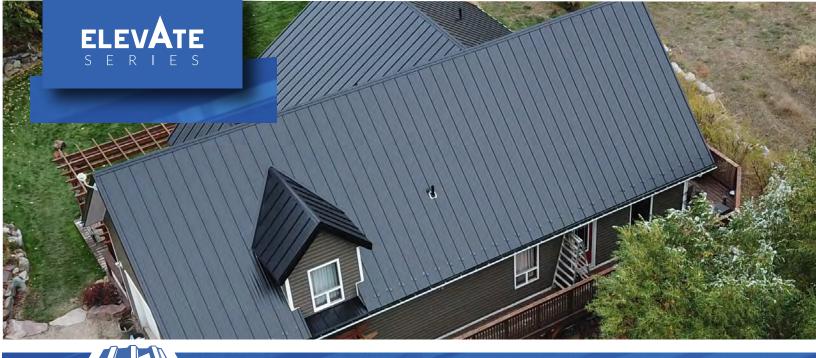

## FORMA STEEL

Nail**Strip** 

## Hidden Fastener Standing Seam Panel

The Nailstrip panel system is a hidden fastener standing seam panel that offers easy installation for roofers. Available with 2" minor ribs, Nail Strip works well for both roof or side panel applications. With long clean lines, this panel system provides recognized standing seam performance, while remaining an affordable product for a wide array of projects. Nail Strip should always be applied over solid substrate. Notching available on request.

## Nail**Strip**