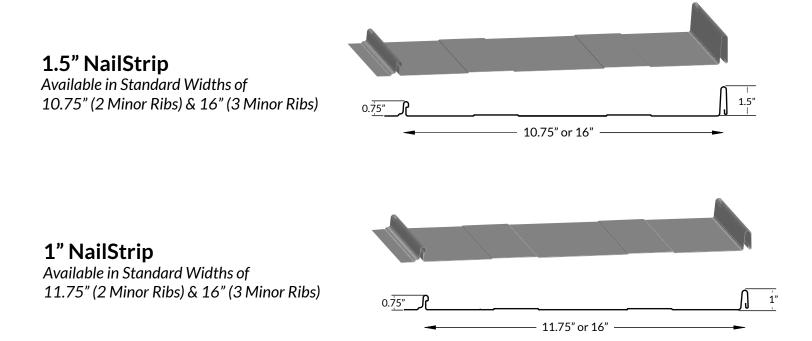

## Specifications

Roof & Wall Coverage: 10-3/4" to 16"

Hidden Fastener Panel

Panel Length Up to 35' | Minimum Length: 48"

Recommended Roof Slope: Greater than 3:12

Substrate: 5/8" Standard Plywood

Suitable for climates with high wind, high snow accumulation & extreme temperatures

Available in Standard 24 Gauge Colours

Notching Available on all Nailstrip Panels

Inquire about other available widths

Striations are recommended on panels to minimize the appearance of oil-canning

| <b>Bright White</b> | White White  | Bone White     | Wicker                | Stone Grey             | Hickory               | Tan                   | Buckskin            | Bright Red          | Tile Red   |
|---------------------|--------------|----------------|-----------------------|------------------------|-----------------------|-----------------------|---------------------|---------------------|------------|
|                     |              |                |                       |                        |                       |                       |                     |                     |            |
| Dark Red            | Coffee Brown | Dark Brown     | Black                 | Carbon                 | Charcoal              | Regent Grey           | Sapphire Blue       | Royal Blue          | Heron Blue |
| Slate Blue          | Oxford Blue  | Melchers Green | Espresso<br>Woodgrain | Barnboard<br>Woodgrain | Frontier<br>Woodgrain | Gunstock<br>Woodgrain | Saddle<br>Woodgrain | Autumn<br>Woodgrain |            |