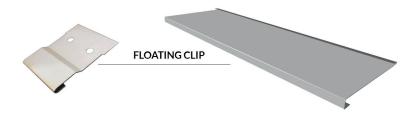

tion with a clip system, and no exposed fasteners makes this a simple yet stylish cladding option for residential and commercial applications. The panel is available in a 6" coverage, with a depth at the widest part just under 0.5", keeping it flush with most other popular cladding materials. Shiplap pairs well with other Forma Steel cladding options, including 7/8" Corrugated, Forma Plank, and Board & Batten.



(403) 553-3309 | orders@formasteel.ca





# Ship**Lap**

### **Specifications**

Wall Coverage: 6.125"

Fasteners: Hidden

Panel Length: Up to 26'10"

Minimum Length: 62"

Cut Charge on Lengths from 24" to <62"

Available in 24 gauge Standard & Woodgrain Series Colours & 26 gauge Textured Colours

Installed on a floating clip system for ideal thermal expansion and contraction





#### 24 Gauge Colours



#### Textured 26 Gauge Colours