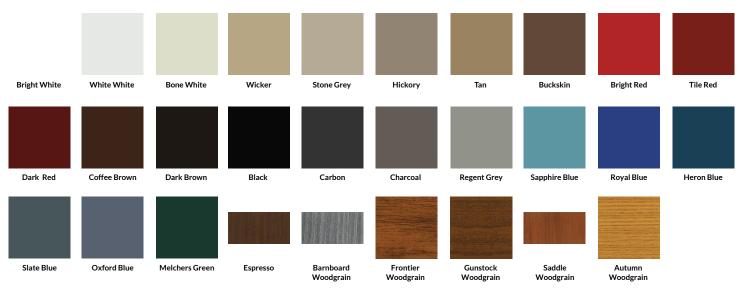

and no exposed fasteners makes this a simple yet stylish cladding option for residential and commercial applications. The panel is available in a 6" coverage, with a depth at the widest part just under 0.5", keeping it flush with most other popular cladding materials. Shiplap pairs well with other Forma Steel cladding options, including 7/8" Corrugated, Forma Plank, and Board & Batten.



(403) 553-3309 | orders@formasteel.ca





# Ship**Lap**

### **Specifications**

Wall Coverage: 6.125"

Fasteners: Hidden

Panel Length: Up to 26'10"

Minimum Length: 62"

Cut Charge on Lengths from 24" to <62"

Available in 24 gauge Standard & Woodgrain Series Colours & 26 gauge Textured Colours

Installed on a floating clip system for ideal thermal expansion and contraction





#### 24 Gauge Colours



#### Textured 26 Gauge Colours