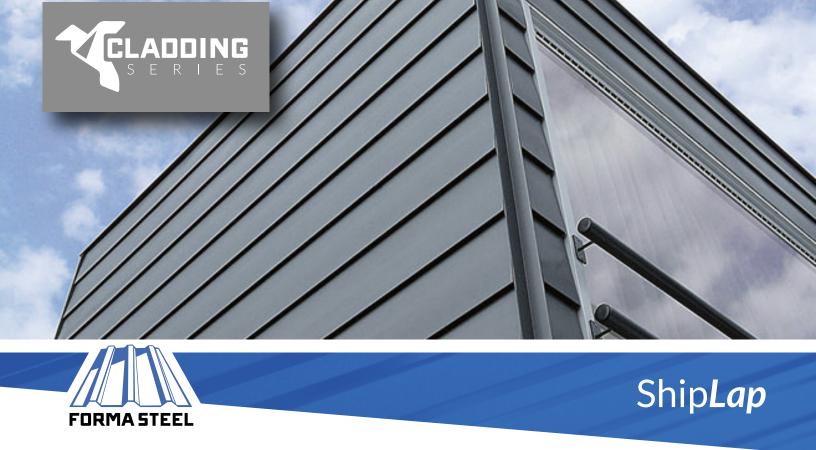

## Hidden Fastener Steel Cladding Panel

Shiplap is another upgrade to a traditionally wood-cladding style from Forma Stee;. Our steel ShipLap panel is a slanted plank panel, usually installed horizontally, and can be used for both internal and external applications. Easy installation with a clip system, and no exposed fasteners makes this a simple yet stylish cladding option for residential and commercial applications. The panel is available in a 6" coverage, with a depth at the widest part just under 0.5", keeping it flush with most other popular cladding materials. Shiplap pairs well with other Forma Steel cladding options, including 7/8" Corrugated, Forma Plank, and Board & Batten.

# Ship**Lap**