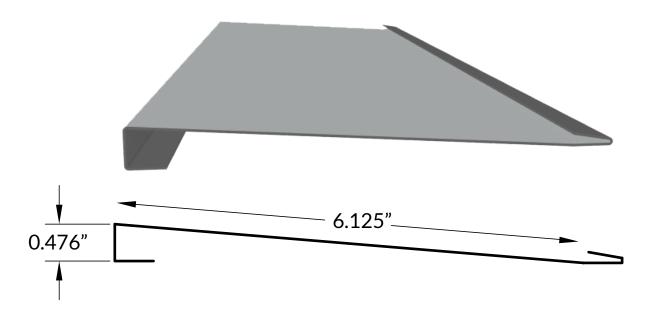

## Hidden Fastener Steel Cladding Panel

Shiplap is another upgrade to a traditionally wood-cladding style from Forma Stee;. Our steel ShipLap panel is a slanted plank panel, usually installed horizontally, and can be used for both internal and external applications. Easy installation with a clip system, and no exposed fasteners makes this a simple yet stylish cladding option for residential and commercial applications. The panel is available in a 6" coverage, with a depth at the widest part just under 0.5", keeping it flush with most other popular cladding materials. Shiplap pairs well with other Forma Steel cladding options, including 7/8" Corrugated, Forma Plank, and Board & Batten.

### **Specifications**

Wall Coverage: 6.125"

Fasteners: Hidden

Panel Length: Up to 26'10"

Minimum Length: 62"

Cut Charge on Lengths from 24" to <62"

Available in 24 gauge Standard & Woodgrain Series Colours & 26 gauge Textured Colours