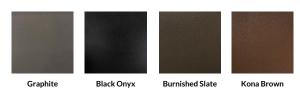

s a simple yet stylish cladding option for residential and commercial applications. The panel is available in a 6" coverage, with a depth at the widest part just under 0.5", keeping it flush with most other popular cladding materials. Shiplap pairs well with other Forma Steel cladding options, including 7/8" Corrugated, Forma Plank, and Board & Batten.



(403) 553-3309 | orders@formasteel.ca





# Ship**Lap**

### **Specifications**

Wall Coverage: 6.125"

Fasteners: Hidden

Panel Length: Up to 26'10"

Minimum Length: 62"

Cut Charge on Lengths from 24" to <62"

Available in 24 gauge Standard & Woodgrain Series Colours & 26 gauge Textured Colours

Installed on a floating clip system for ideal thermal expansion and contraction





#### 24 Gauge Colours



#### Textured 26 Gauge Colours