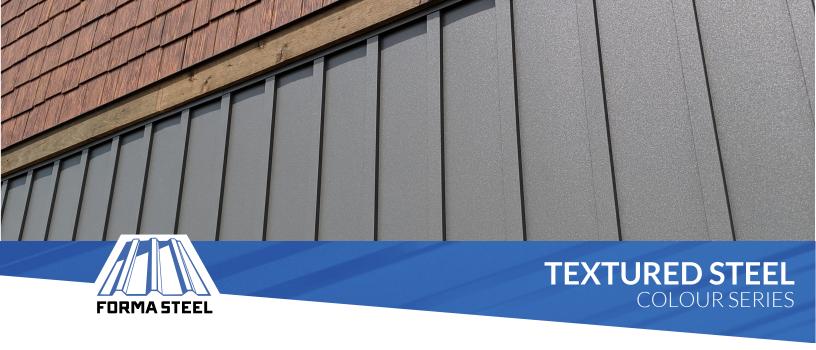

Our Textured Colour Series not only delivers eye-catching, 3D visual effects to the product, but also provides a surface that is more durable and scratch-resistant than standard pre-painted product. This texturized finish also offers stronger colour retention and superior resistance to chalking and fading. Currently available in 26 Gauge in 4 Textured Colours: