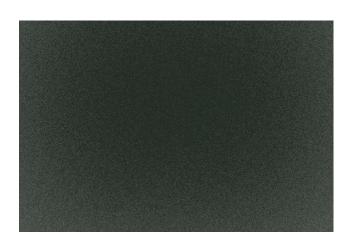

Our Textured Colour Series not only delivers eye-catching, 3D visual effects to the product, but also provides a surface that is more durable and scratch-resistant than standard pre-painted product. This texturized finish also offers stronger colour retention and superior resistance to chalking and fading. Currently available in 26 Gauge in 4 Textured Colours:



**GRAPHITE** 



**ONYX BLACK** 

## **HEADS UP!**

We are transitioning our Textured Series from 26 Gauge to 24 Gauge to provide even more profile options. We will have limited stock in Burnished Slate & Kona Brown during this time. Please inquire about inventory prior to planning your projects.



**BURNISHED SLATE** 



**KONA BROWN** 

Forma Steel recommends seeing an actual painted metal sample prior to ordering. Samples are available upon request.