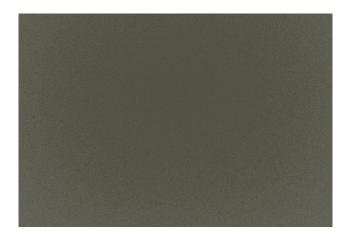

Our Textured Colour Series not only delivers eye-catching, 3D visual effects to the product, but also provides a surface that is more durable and scratch-resistant than standard pre-painted product. This texturized finish also offers stronger colour retention and superior resistance to chalking and fading. Currently available in 26 Gauge in 4 Textured Colours:



**GRAPHITE** 



**ONYX BLACK** 

## **HEADS UP!**

We are transitioning our Textured Series from 26 Gauge to 24 Gauge to provide even more profile options. We will have limited stock in Burnished Slate & Kona Brown during this time. Please inquire about inventory prior to planning your projects.



**BURNISHED SLATE** 



**KONA BROWN** 

Forma Steel recommends seeing an actual painted metal sample prior to ordering. Samples are available upon request.