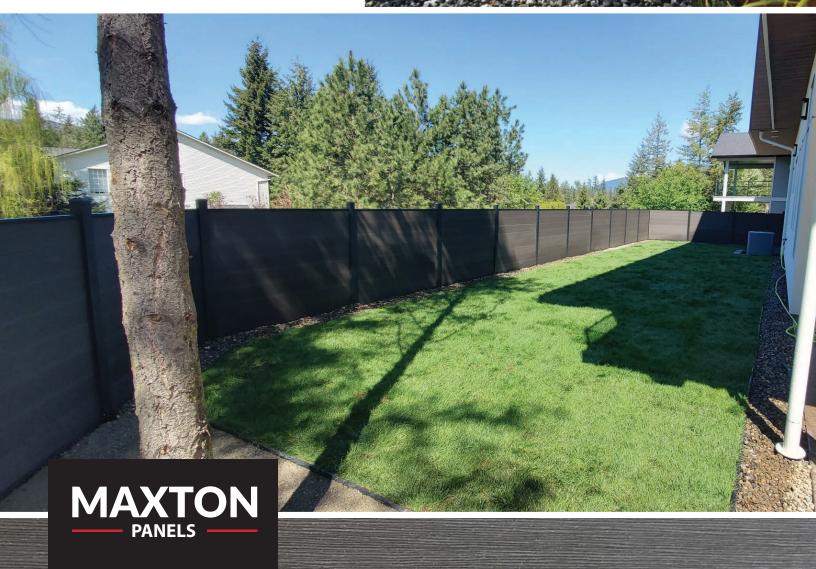

### **MID-TRELLIS**

Panel Sizes: 6'x 6' (71" x 71")

**PRIVACY FENCE** 

Panel Sizes: 6'x 6' (71" x 71")

WPC COLOUR:

**DARK GREY** 