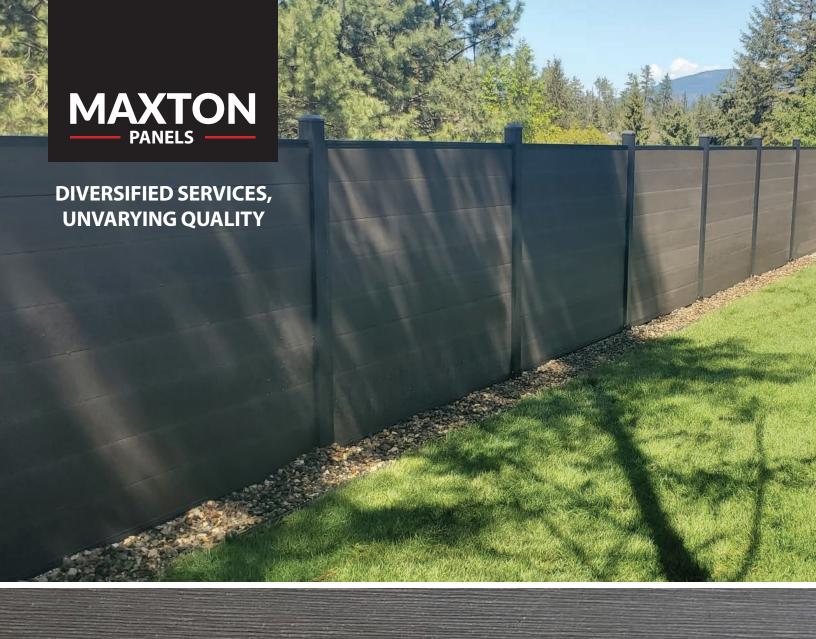

# SMART PERIMETERS

The classic look of wood with the modern, clean look of composite fencing. Discover a smarter solution for your perimeter fencing.

CLEAN LINES. LOW MAINTENANCE. PREMIUM QUALITY.

## PRIVACY. PRIVACY. PRIVACY.

Maxton Panels is proud to offer fencing, whether that's a *privacy* screen to enhance the look of your project or a privacy fence to create your own quiet oasis.

Chooose from wood composite, corrugated or metal panels. We're here to help you create your own quiet space.

Our fence posts and rails are made from black powder coated aluminum. All other components to our fence system are made with aluminum. The panel boards are made from recycled plastic and wood fibre, giving it superior longevity and a natural appearance.

## **Durable for Outdoor Projects**

UV resistant, weather resistant and structurally stable in any climate.