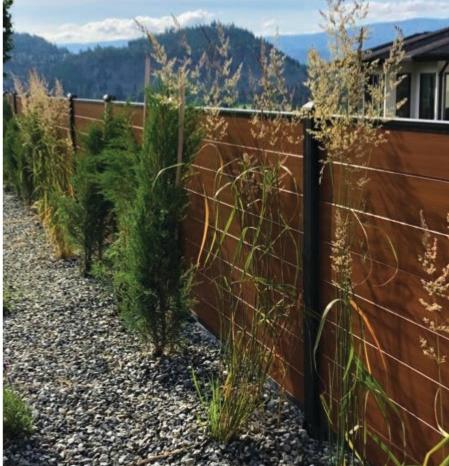

# SMART PERIMETERS

The classic look of wood with the modern, clean look of composite fencing. Discover a smarter solution for your perimeter fencing.





CLEAN LINES. LOW MAINTENANCE. PREMIUM QUALITY.





## PRIVACY. PRIVACY. PRIVACY.

Maxton Panels is proud to offer fencing, whether that's a *privacy* screen to enhance the look of your project or a privacy fence to create your own quiet oasis.

Chooose from wood composite, corrugated or metal panels. We're here to help you create your own quiet space.

Our fence posts and rails are made from black powder coated aluminum. All other components to our fence system are made with aluminum. The panel boards are made from recycled plastic and wood fibre, giving it superior longevity and a natural appearance.

## **Durable for Outdoor Projects**

UV resistant, weather resistant and structurally stable in any climate.

### Modern, Clean Design

Maxton offers some of today's most advanced fence designs for a modern look that won't go out of styl