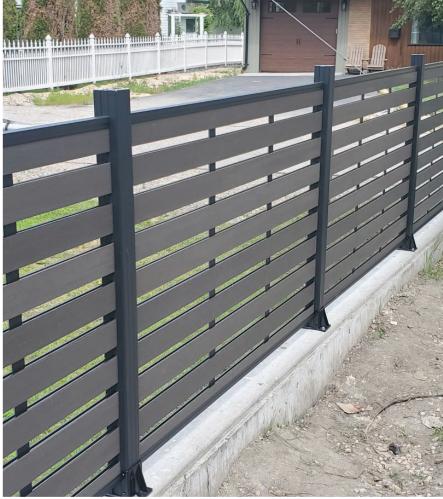

Our fence posts and rails are made from black powder coated aluminum. All other components to our fence system are made with aluminum. The panel boards are made from recycled plastic and wood fibre, giving it superior longevity and a natural appearance.

## **Durable for Outdoor Projects**

UV resistant, weather resistant and structurally stable in any climate.

### **MID-TRELLIS**

Panel Sizes: 6'x 6' (71" x 71")

**PRIVACY FENCE** 

Panel Sizes: 6'x 6' (71" x 71")

WPC COLOUR:

**DARK GREY** 