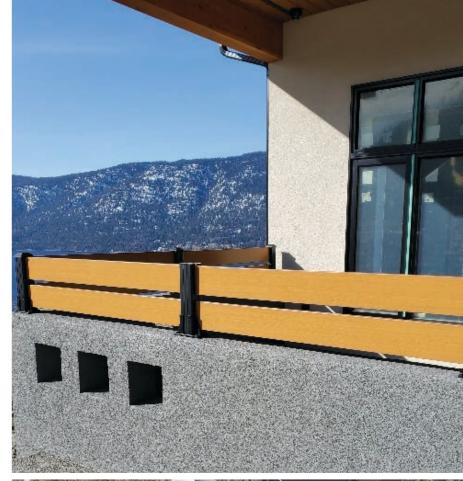

Our fence posts and rails are made from black powder coated aluminum. All other components to our fence system are made with aluminum. The panel boards are made from recycled plastic and wood fibre, giving it superior longevity and a natural appearance.

## **Durable for Outdoor Projects**

UV resistant, weather resistant and structurally stable in any climate.

### **MID-TRELLIS**

Panel Sizes: 6'x 6' (71" x 71")

**PRIVACY FENCE** 

Panel Sizes: 6'x 6' (71" x 71")

WPC COLOUR:

**DARK GREY** 