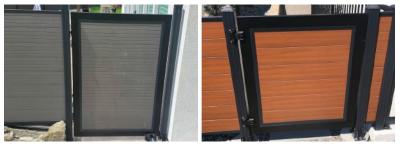

#### **FULL TRELLIS**

Panel Sizes: 6'x 6' (71" x 71")

GATES: Custom gate sizes available.

### **MID-TRELLIS**

Panel Sizes: 6'x 6' (71" x 71")

**PRIVACY FENCE** 

Panel Sizes: 6'x 6' (71" x 71")

WPC COLOUR:

**DARK GREY** 