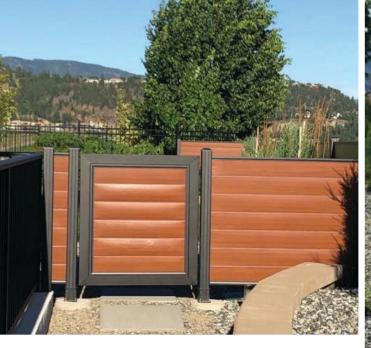

# SMART PERIMETERS

The classic look of wood with the modern, clean look of composite fencing. Discover a smarter solution for your perimeter fencing.





CLEAN LINES. LOW MAINTENANCE. PREMIUM QUALITY.





## PRIVACY. PRIVACY. PRIVACY.

Maxton Panels is proud to offer fencing, whether that's a *privacy* screen to enhance the look of your project or a privacy fence to create your own quiet oasis.

Chooose from wood composite, corrugated or metal panels. We're here to help you create your own quiet space.

Our fence posts and rails are made from black powder coated aluminum. All other components to our fence system are made with aluminum. The panel boards are made from recycled plastic and wood fibre, giving it superior longevity and a natural appearance.

## **Durable for Outdoor Projects**

UV resistant, weather resistant and structurally stable in any climate.

### Modern, Clean Design

Maxton offers some of today's most advanced fence d