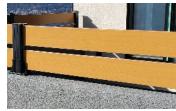

Our fence posts and rails are made from black powder coated aluminum. All other components to our fence system are made with aluminum. The panel boards are made from recycled plastic and wood fibre, giving it superior longevity and a natural appearance.

### **MID-TRELLIS**

Panel Sizes: 6'x 6' (71" x 71")

**PRIVACY FENCE** 

Panel Sizes: 6'x 6' (71" x 71")

WPC COLOUR:

**DARK GREY** 